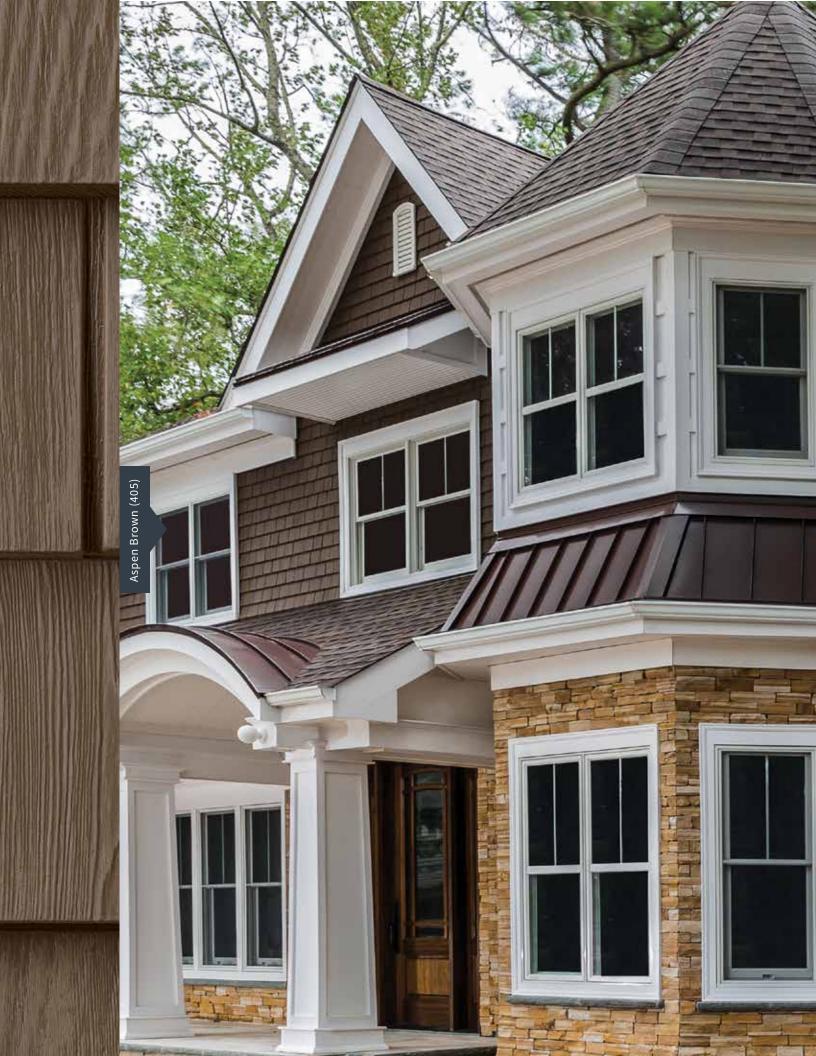

# Find the Perfect Match for your project.

What makes natural cedar shingles so striking is the color variance found in the woodgrain. That's why Grayne offers six warm and welcoming cedar colors that have light and dark points like cedar found in nature. Ranging from stained looks to aged cedar, it's easy to find the perfect match for any project.