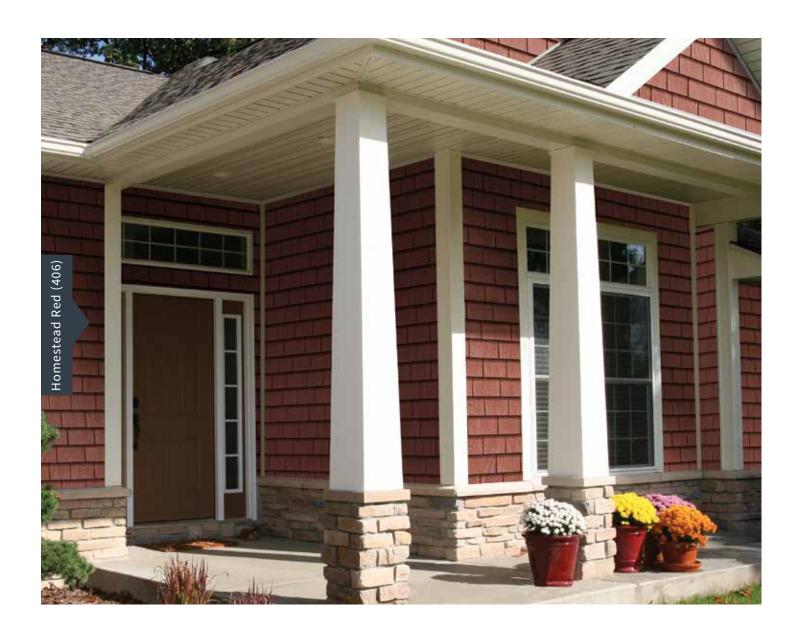

Don't see a color you are looking for? Customize with your favorite color by using Grayne's paintable shingle.

Actual colors may vary from printed representation.

PAINT READY for your project

Homestead Red (406)