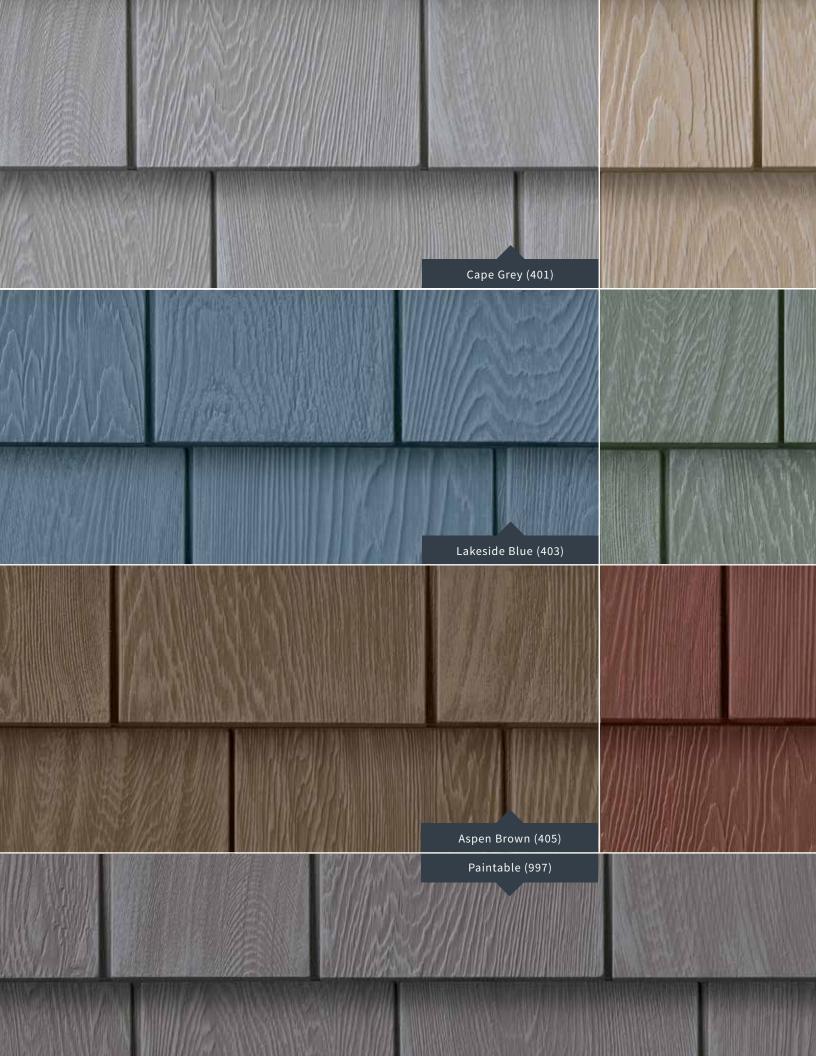

# Find the Perfect Match for your project.

What makes natural cedar shingles so striking is the color variance found in the woodgrain. That's why Grayne offers six warm and welcoming cedar colors that have light and dark points like cedar found in nature. Ranging from stained looks to aged cedar, it's easy to find the perfect match for any project.

Don't see a color you are looking for? Customize with your favorite color by using Grayne's paintable shingle.

Actual colors may vary from printed representation.

PAINT READY for your project

Homestead Red (406)