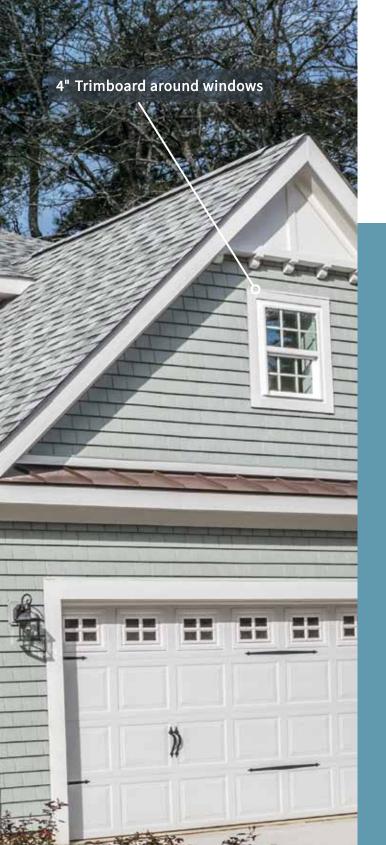

## Finish the look with the right Accessory

Providing aesthetic advantages, and a look that will last a lifetime, Grayne offers moisture-resistant cellular PVC products to create attention grabbing features that have outstanding performance against nature. And since they don't splinter, rot, delaminate or swell, they can be installed in direct contact with the ground. You can choose to stick with their brilliant white paint color or paint them to match any surrounding elements.

Trimboard - 5/4" x 4" x 10'

Corner Board - 5/4" x 4" x 10'

10' Starter Strip

For more information please visit Gravne com

\*Note: Sherwin WIlliams Color (6435), no color variations when painted.