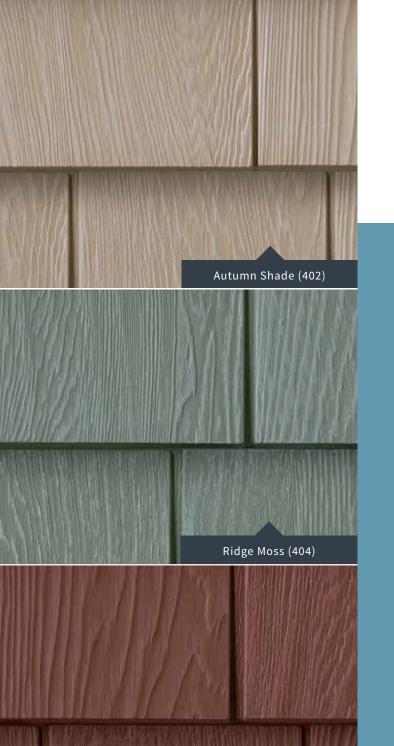

# Find the Perfect Match for your project.

What makes natural cedar shingles so striking is the color variance found in the woodgrain. That's why Grayne offers six warm and welcoming cedar colors that have light and dark points like cedar found in nature. Ranging from stained looks to aged cedar, it's easy to find the perfect match for any project.

Don't see a color you are looking for? Customize with your favorite color by using Grayne's paintable shingle.

Actual colors may vary from printed representation.

PAINT READY for your project

Homestead Red (406)