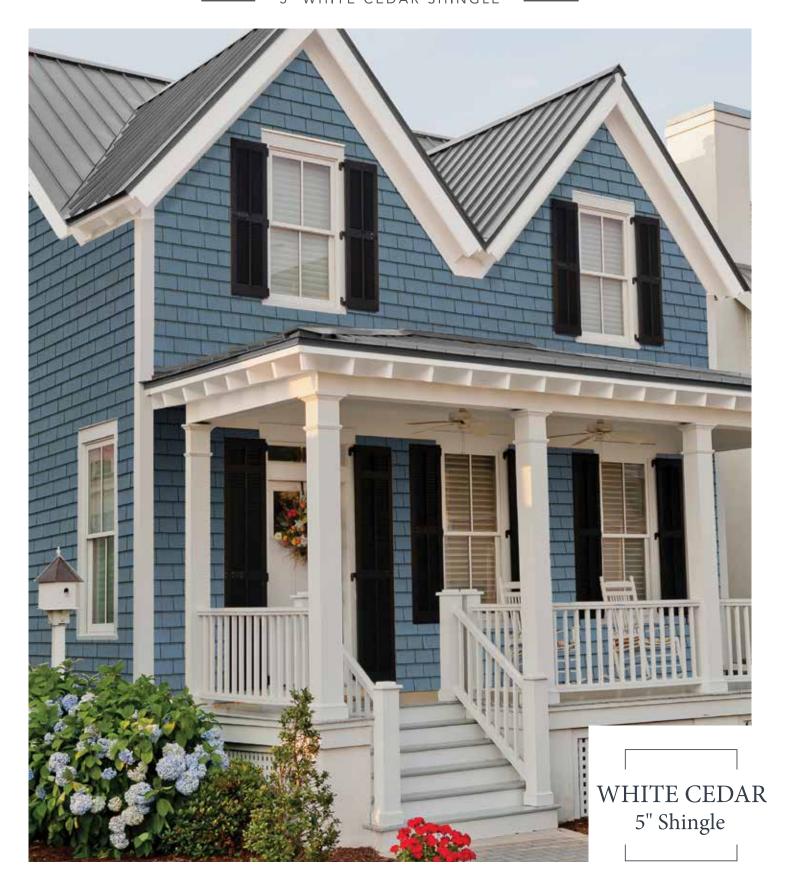

#### GRAYNE 5" WHITE CEDAR SHINGLE

#### WHITE CEDAR 5" Shingle

### Grayne's natural look is not only striking, it is also One-of-a-kind

Grayne's 5" White Cedar Shingle offers the charm of natural cedar with none of the maintenance. The shingle's graining patterns create natural depth and shadows for a striking on-house appearance. Grayne's sharp, crisp edges and dual offset installation provide the most authentic look possible, from up close and from the curb.

Its absolute color technology recreates the color differentiation found only in natural cedar shingles. Its natural molded keyways cast shadows that mimic the splendor of real cedar siding. It's the perfect high-end, low-maintenance solution for any homeowner.