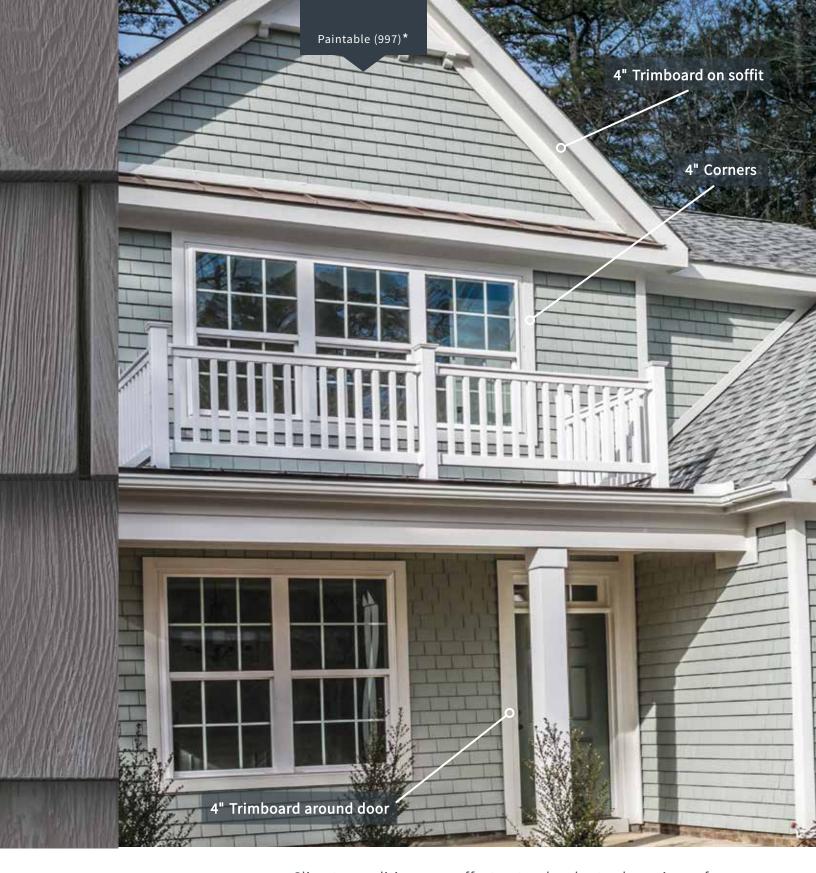

## Finish the look with the right Accessory

Providing aesthetic advantages, and a look that will last a lifetime, Grayne offers moisture-resistant cellular PVC products to create attention grabbing features that have outstanding performance against nature. And since they don't splinter, rot, delaminate or swell, they can be installed in direct contact with the ground. You can choose to stick with their brilliant white paint color or paint them to match any surrounding elements.

Trimboard - 5/4" x 4" x 10'

Corner Board - 5/4" x 4" x 10'

10' Starter Strip

For more information please visit Gravne com

\*Note: Sherwin WIlliams Color (6435), no color variations when painted.